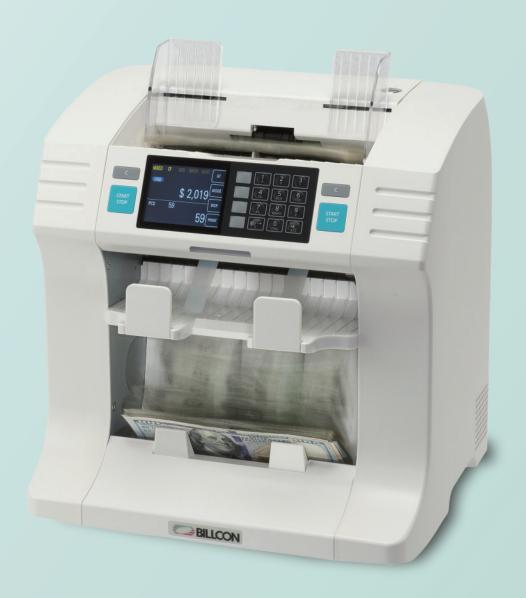

## **CURRENCY COUNTER**

## DL-2000

Easy to handle, but highly efficient
Quality Performance
within its compact body

## Count well, Catch well and Minimize Reject with Compact Size, Powerful, Robust Design, New Creation from more than 60 years of experience.

Billcon, a global leader manufacturing banking machines, now creates new currency counter DL-2000, which is designed for excellent performance in various needs of counting requirement.

## **MODEL DL-2000 Features**

- Simple structure Simple Operation
- Adopted Membrane Switch for Dust and Drip Proof
- Adopted full infrared and UV scanning and magnetic sensor which improves counterfeit detection level within state-of-the-art software and hardware technology